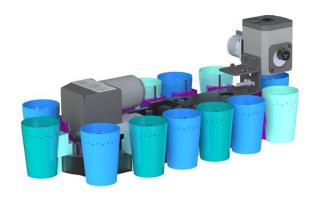

# DepotMini C316 M V

A parts separator for the small parts in version with chain and vacuum unit for statistical process control (SPC).

### Description

DepotMini C316 M V is designed ovalness with a center distance of 316 mm and different plastic containers. The maximum number of containers from 5 to 14 are produced for parts size from 0.5 mm to 15.0 mm and batch size from 100 to 10'000 parts per day.