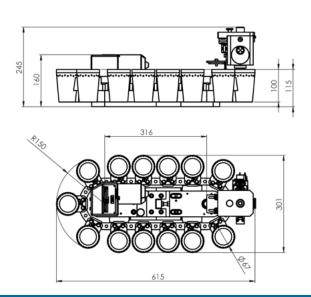

# C316 M V

| Center distance in mm               | 316    |
|-------------------------------------|--------|
| Container size Ø in mm              | 67     |
| Container volume in cm <sup>3</sup> | 272    |
| Number of containers                | 5 - 14 |

#### Layout

### Description

DepotMini C316 M V is designed ovalness with a center distance of 316 mm and different plastic containers. The maximum number of containers from 5 to 14 are produced for parts size from 0.5 mm to 15.0 mm and batch size from 100 to 10'000 parts per day.