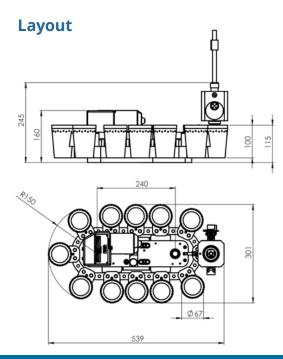

| Center distance in mm   | 240    |
|-------------------------|--------|
| Container size Ø in mm  | 67     |
| Container volume in cm³ | 272    |
| Number of containers    | 6 - 12 |

# **Description**

DepotMini C240 M V is designed ovalness with a center distance of 240 mm and different plastic containers. The maximum number of containers from 6 to 12 are produced for parts size from 0.5 mm to 8.0 mm and batch size from 100 to 10'000 parts per day.