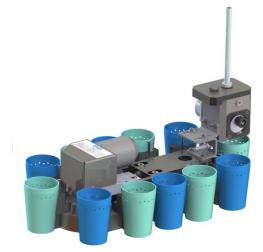

# DepotMini C240 M V

A parts separator for the small parts in version with chain and vacuum unit for statistical process control (SPC).

| C2/        |    | NЛ  | 1/ |
|------------|----|-----|----|
| <b>LZ4</b> | :U | IVI | V  |

# **Description**

DepotMini C240 M V is designed ovalness with a center distance of 240 mm and different plastic containers. The maximum number of containers from 6 to 12 are produced for parts size from 0.5 mm to 8.0 mm and batch size from 100 to 10'000 parts per day.